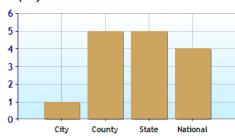

# Crime near Upper Arlington, OH

|                           | City | County | State | National |
|---------------------------|------|--------|-------|----------|
| Property Crime Risk Index | 1.0  | 5.0    | 5.0   | 4.0      |
| Wiolent Crime Risk Index  | 1.0  | 4.0    | 5.0   | 4.0      |

# **Property Crime Risk Index**