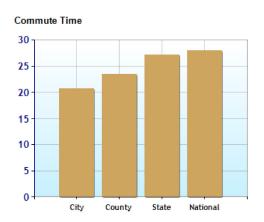

# Commute near Upper Arlington, OH

| 1.5%  | 2.5%  | 1.5%                     | 2.3%                               |
|-------|-------|--------------------------|------------------------------------|
|       |       |                          | 2.570                              |
| 3.7%  | 8.2%  | 9.5%                     | 11.4%                              |
| 84.0% | 81.8% | 81.2%                    | 75.1%                              |
| 20.7  | 23.4  | 27.1                     | 27.9                               |
| 7.6%  | 3.8%  | 3.8%                     | 5.4%                               |
|       | 84.0% | 84.0% 81.8%<br>20.7 23.4 | 84.0% 81.8% 81.2%   20.7 23.4 27.1 |