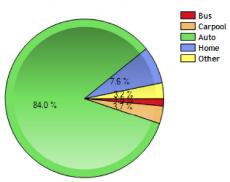

# Commute near Upper Arlington, OH

| 1.5%  | 2.5%  | 1.5%                     | 2.3%                               |
|-------|-------|--------------------------|------------------------------------|
|       |       |                          | 2.570                              |
| 3.7%  | 8.2%  | 9.5%                     | 11.4%                              |
| 84.0% | 81.8% | 81.2%                    | 75.1%                              |
| 20.7  | 23.4  | 27.1                     | 27.9                               |
| 7.6%  | 3.8%  | 3.8%                     | 5.4%                               |
|       | 84.0% | 84.0% 81.8%<br>20.7 23.4 | 84.0% 81.8% 81.2%   20.7 23.4 27.1 |

## **Commuting Methods for Upper Arlington**