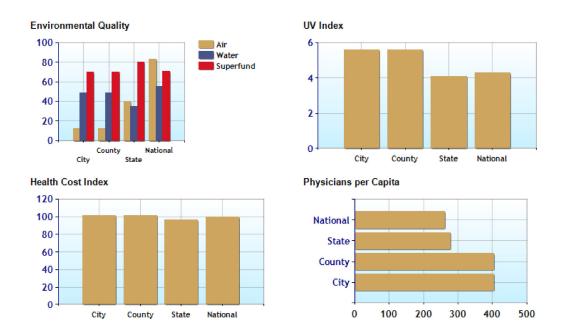

# Health near Upper Arlington, OH

|                        | City  | County | State | National |
|------------------------|-------|--------|-------|----------|
| 3 Air Quality          | 12    | 12     | 40    | 83       |
| Watershed Quality      | 49    | 49     | 35    | 55       |
| Physicians per Capita  | 403.9 | 403.9  | 277.4 | 261.3    |
| 3 Health Cost Index    | 101.5 | 101.5  | 96.8  | 100.0    |
| 3 Superfund Site Index | 70    | 70     | 80    | 71       |
| UV Index               | 5.6   | 5.6    | 4.1   | 4.3      |