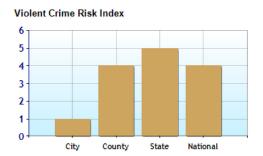

# Crime near Upper Arlington, OH

|                           | City | County | State | National |
|---------------------------|------|--------|-------|----------|
| Property Crime Risk Index | 1.0  | 5.0    | 5.0   | 4.0      |
| Wiolent Crime Risk Index  | 1.0  | 4.0    | 5.0   | 4.0      |