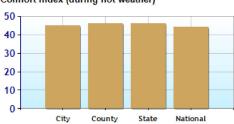

## Comfort Index (during hot weather)

Environmental Statistics near Upper Arlington, OH

|                       | City  | County | State | National |
|-----------------------|-------|--------|-------|----------|
| Air Quality           | 12    | 12     | 40    | 83       |
| Watershed Quality     | 49    | 49     | 35    | 55       |
| Physicians per Capita | 403.9 | 403.9  | 277.4 | 261.3    |
| Health Cost Index     | 101.5 | 101.5  | 96.8  | 100.0    |
| Superfund Site Index  | 70    | 70     | 80    | 71       |
| UV Index              | 5.6   | 5.6    | 4.1   | 4.3      |

## Climate near Upper Arlington, OH

|                                    | City | County | State | National |
|------------------------------------|------|--------|-------|----------|
| Altitude                           | 806  | 832    | 913   | 1,443    |
| Painfall (inches annually)         | 34.7 | 36.4   | 38.2  | 36.5     |
| 3 Snowfall (inches annually)       | 24.8 | 24.0   | 27.4  | 25.0     |
| January Avg. Low Temp              | 23.2 | 21.7   | 19.2  | 20.5     |
| July Avg. High Temp                | 85.0 | 85.1   | 84.7  | 86.5     |
| Days of Precipitation Annually     | 123  | 123    | 128   | 100      |
| Days Mostly Sunny Annually         | 174  | 175    | 173   | 205      |
| Comfort Index (during hot weather) | 45   | 46     | 46    | 44       |