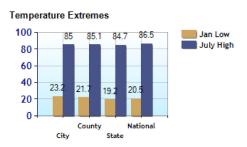

## Climate near Upper Arlington, OH

|                                    | City | County | State | National |
|------------------------------------|------|--------|-------|----------|
| Altitude                           | 806  | 832    | 913   | 1,443    |
| Painfall (inches annually)         | 34.7 | 36.4   | 38.2  | 36.5     |
| 3 Snowfall (inches annually)       | 24.8 | 24.0   | 27.4  | 25.0     |
| January Avg. Low Temp              | 23.2 | 21.7   | 19.2  | 20.5     |
| July Avg. High Temp                | 85.0 | 85.1   | 84.7  | 86.5     |
| Days of Precipitation Annually     | 123  | 123    | 128   | 100      |
| Days Mostly Sunny Annually         | 174  | 175    | 173   | 205      |
| Comfort Index (during hot weather) | 45   | 46     | 46    | 44       |