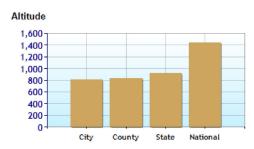

## Climate near Upper Arlington, OH

|                                    | City | County | State | National |
|------------------------------------|------|--------|-------|----------|
| Altitude                           | 806  | 832    | 913   | 1,443    |
| Painfall (inches annually)         | 34.7 | 36.4   | 38.2  | 36.5     |
| 3 Snowfall (inches annually)       | 24.8 | 24.0   | 27.4  | 25.0     |
| January Avg. Low Temp              | 23.2 | 21.7   | 19.2  | 20.5     |
| July Avg. High Temp                | 85.0 | 85.1   | 84.7  | 86.5     |
| Days of Precipitation Annually     | 123  | 123    | 128   | 100      |
| Days Mostly Sunny Annually         | 174  | 175    | 173   | 205      |
| Comfort Index (during hot weather) | 45   | 46     | 46    | 44       |