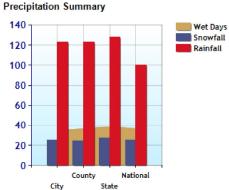

## Climate near Upper Arlington, OH

|                                    | City | County | State | National |
|------------------------------------|------|--------|-------|----------|
| Altitude                           | 806  | 832    | 913   | 1,443    |
| Painfall (inches annually)         | 34.7 | 36.4   | 38.2  | 36.5     |
| 3 Snowfall (inches annually)       | 24.8 | 24.0   | 27.4  | 25.0     |
| January Avg. Low Temp              | 23.2 | 21.7   | 19.2  | 20.5     |
| July Avg. High Temp                | 85.0 | 85.1   | 84.7  | 86.5     |
| Days of Precipitation Annually     | 123  | 123    | 128   | 100      |
| Days Mostly Sunny Annually         | 174  | 175    | 173   | 205      |
| Comfort Index (during hot weather) | 45   | 46     | 46    | 44       |