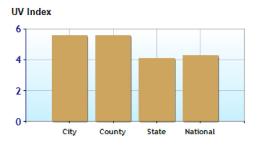

## Comfort Index (during hot weather)

Environmental Statistics near Upper Arlington, OH

|                       | City  | County | State | National |
|-----------------------|-------|--------|-------|----------|
| Air Quality           | 12    | 12     | 40    | 83       |
| Watershed Quality     | 49    | 49     | 35    | 55       |
| Physicians per Capita | 403.9 | 403.9  | 277.4 | 261.3    |
| Health Cost Index     | 101.5 | 101.5  | 96.8  | 100.0    |
| Superfund Site Index  | 70    | 70     | 80    | 71       |
| UV Index              | 5.6   | 5.6    | 4.1   | 4.3      |