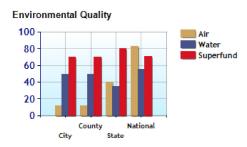

## Comfort Index (during hot weather)

Environmental Statistics near Upper Arlington, OH

|                       | City  | County | State | National |
|-----------------------|-------|--------|-------|----------|
| Air Quality           | 12    | 12     | 40    | 83       |
| Watershed Quality     | 49    | 49     | 35    | 55       |
| Physicians per Capita | 403.9 | 403.9  | 277.4 | 261.3    |
| Health Cost Index     | 101.5 | 101.5  | 96.8  | 100.0    |
| Superfund Site Index  | 70    | 70     | 80    | 71       |
| UV Index              | 5.6   | 5.6    | 4.1   | 4.3      |