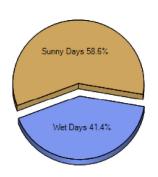

Sunny and Cloudy Days per Annum for Upper Arlington

## Climate near Upper Arlington, OH

|                                    | City | County | State | National |
|------------------------------------|------|--------|-------|----------|
| Altitude                           | 806  | 832    | 913   | 1,443    |
| Painfall (inches annually)         | 34.7 | 36.4   | 38.2  | 36.5     |
| 3 Snowfall (inches annually)       | 24.8 | 24.0   | 27.4  | 25.0     |
| January Avg. Low Temp              | 23.2 | 21.7   | 19.2  | 20.5     |
| July Avg. High Temp                | 85.0 | 85.1   | 84.7  | 86.5     |
| Days of Precipitation Annually     | 123  | 123    | 128   | 100      |
| Days Mostly Sunny Annually         | 174  | 175    | 173   | 205      |
| Comfort Index (during hot weather) | 45   | 46     | 46    | 44       |