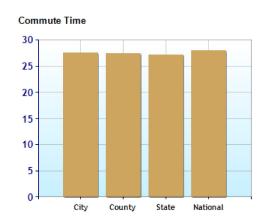

## Commute near Powell, OH

|                        | City  | County | State | National |
|------------------------|-------|--------|-------|----------|
| Oommuting by Bus       | 0.0%  | 0.3%   | 1.5%  | 2.3%     |
| ② Commuting by Carpool | 6.4%  | 6.9%   | 9.5%  | 11.4%    |
| ② Commuting by Auto    | 87.0% | 84.4%  | 81.2% | 75.1%    |
| Commute Time           | 27.6  | 27.4   | 27.1  | 27.9     |
| Working at Home        | 6.3%  | 6.1%   | 3.8%  | 5.4%     |
|                        |       |        |       |          |