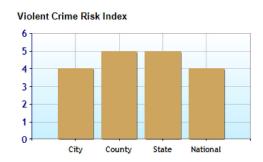

## Crime near Powell, OH

|                           | City | County | State | National |
|---------------------------|------|--------|-------|----------|
| Property Crime Risk Index | 4.0  | 4.0    | 5.0   | 4.0      |
| Wiolent Crime Risk Index  | 4.0  | 5.0    | 5.0   | 4.0      |