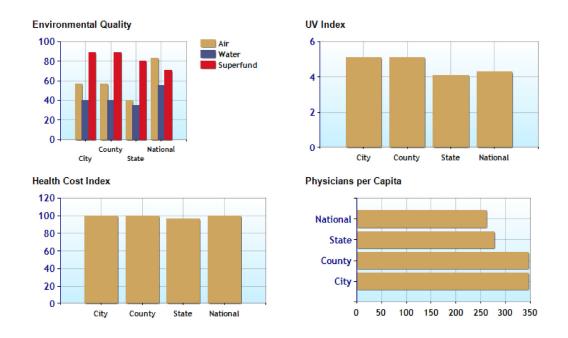

## Health near Powell, OH

|                        | City  | County | State | National |
|------------------------|-------|--------|-------|----------|
| 3 Air Quality          | 57    | 57     | 40    | 83       |
| Watershed Quality      | 40    | 40     | 35    | 55       |
| Physicians per Capita  | 346.7 | 346.7  | 277.4 | 261.3    |
| Health Cost Index      | 99.3  | 99.3   | 96.8  | 100.0    |
| 3 Superfund Site Index | 89    | 89     | 80    | 71       |
| UV Index               | 5.1   | 5.1    | 4.1   | 4.3      |