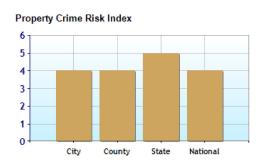

## Crime near Powell, OH

|                           | City | County | State | National |
|---------------------------|------|--------|-------|----------|
| Property Crime Risk Index | 4.0  | 4.0    | 5.0   | 4.0      |
| Wiolent Crime Risk Index  | 4.0  | 5.0    | 5.0   | 4.0      |