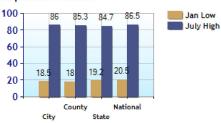

Climate near Powell, OH

|                                    | City | County | State | National |
|------------------------------------|------|--------|-------|----------|
| 3 Altitude                         | 899  | 939    | 913   | 1,443    |
| Painfall (inches annually)         | 37.9 | 37.7   | 38.2  | 36.5     |
| Snowfall (inches annually)         | 19.0 | 22.5   | 27.4  | 25.0     |
| 3 January Avg. Low Temp            | 18.5 | 18.0   | 19.2  | 20.5     |
| 3 July Avg. High Temp              | 86.0 | 85.3   | 84.7  | 86.5     |
| Pays of Precipitation Annually     | 127  | 127    | 128   | 100      |
| ② Days Mostly Sunny Annually       | 178  | 175    | 173   | 205      |
| Comfort Index (during hot weather) | 46   | 47     | 46    | 44       |