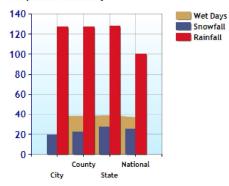

Climate near Powell, OH

|                                    | City | County | State | National |
|------------------------------------|------|--------|-------|----------|
| 3 Altitude                         | 899  | 939    | 913   | 1,443    |
| Painfall (inches annually)         | 37.9 | 37.7   | 38.2  | 36.5     |
| Snowfall (inches annually)         | 19.0 | 22.5   | 27.4  | 25.0     |
| 3 January Avg. Low Temp            | 18.5 | 18.0   | 19.2  | 20.5     |
| 3 July Avg. High Temp              | 86.0 | 85.3   | 84.7  | 86.5     |
| Pays of Precipitation Annually     | 127  | 127    | 128   | 100      |
| ② Days Mostly Sunny Annually       | 178  | 175    | 173   | 205      |
| Comfort Index (during hot weather) | 46   | 47     | 46    | 44       |

Precipitation Summary

Comfort Index (during hot weather)