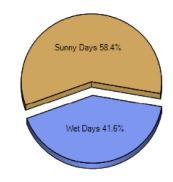

Climate near Powell, OH

|                                    | City | County | State | National |
|------------------------------------|------|--------|-------|----------|
| 3 Altitude                         | 899  | 939    | 913   | 1,443    |
| Painfall (inches annually)         | 37.9 | 37.7   | 38.2  | 36.5     |
| Snowfall (inches annually)         | 19.0 | 22.5   | 27.4  | 25.0     |
| 3 January Avg. Low Temp            | 18.5 | 18.0   | 19.2  | 20.5     |
| 3 July Avg. High Temp              | 86.0 | 85.3   | 84.7  | 86.5     |
| Pays of Precipitation Annually     | 127  | 127    | 128   | 100      |
| ② Days Mostly Sunny Annually       | 178  | 175    | 173   | 205      |
| Comfort Index (during hot weather) | 46   | 47     | 46    | 44       |

Precipitation Summary

Comfort Index (during hot weather)