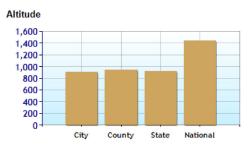

Climate near Powell, OH

|                                    | City | County | State | National |
|------------------------------------|------|--------|-------|----------|
| 3 Altitude                         | 899  | 939    | 913   | 1,443    |
| Painfall (inches annually)         | 37.9 | 37.7   | 38.2  | 36.5     |
| Snowfall (inches annually)         | 19.0 | 22.5   | 27.4  | 25.0     |
| 3 January Avg. Low Temp            | 18.5 | 18.0   | 19.2  | 20.5     |
| 3 July Avg. High Temp              | 86.0 | 85.3   | 84.7  | 86.5     |
| Pays of Precipitation Annually     | 127  | 127    | 128   | 100      |
| ② Days Mostly Sunny Annually       | 178  | 175    | 173   | 205      |
| Comfort Index (during hot weather) | 46   | 47     | 46    | 44       |