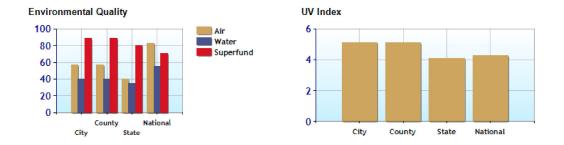

## Environmental Statistics near Powell, OH

|                       | City  | County | State | National |
|-----------------------|-------|--------|-------|----------|
| 3 Air Quality         | 57    | 57     | 40    | 83       |
| Watershed Quality     | 40    | 40     | 35    | 55       |
| Physicians per Capita | 346.7 | 346.7  | 277.4 | 261.3    |
| Health Cost Index     | 99.3  | 99.3   | 96.8  | 100.0    |
| Superfund Site Index  | 89    | 89     | 80    | 71       |
| 3 UV Index            | 5.1   | 5.1    | 4.1   | 4.3      |