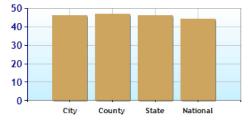

Climate near Powell, OH

|                                    | City | County | State | National |
|------------------------------------|------|--------|-------|----------|
| 3 Altitude                         | 899  | 939    | 913   | 1,443    |
| Painfall (inches annually)         | 37.9 | 37.7   | 38.2  | 36.5     |
| Snowfall (inches annually)         | 19.0 | 22.5   | 27.4  | 25.0     |
| 3 January Avg. Low Temp            | 18.5 | 18.0   | 19.2  | 20.5     |
| 3 July Avg. High Temp              | 86.0 | 85.3   | 84.7  | 86.5     |
| Pays of Precipitation Annually     | 127  | 127    | 128   | 100      |
| ② Days Mostly Sunny Annually       | 178  | 175    | 173   | 205      |
| Comfort Index (during hot weather) | 46   | 47     | 46    | 44       |

Precipitation Summary

Comfort Index (during hot weather)