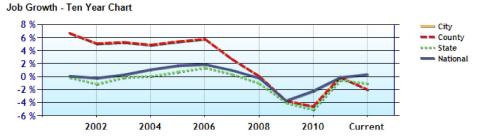

## Economy near Powell, OH City State National County Unemployment Rate 5.5% 5.5% 7.5% 8.2% Recent Job Growth 1.4% 1.4% 1.1% 1.1% Future Job Growth 30.6% 30.6% 29.4% 32.1% Sales Tax 6.8% 6.8% 5.5% 5.0% Income Tax 4.9% 4.1% 4.1% 4.7% Cost of Living Index 119.0 107.4 90.5 100.0