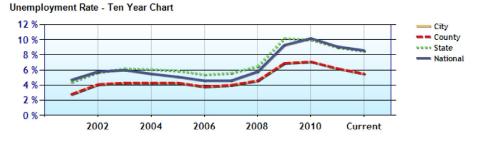

## Economy near Powell, OH City State National County Unemployment Rate 5.5% 5.5% 7.5% 8.2% Recent Job Growth 1.4% 1.4% 1.1% 1.1% Future Job Growth 30.6% 30.6% 29.4% 32.1% Sales Tax 6.8% 6.8% 5.5% 5.0% Income Tax 4.9% 4.1% 4.1% 4.7% Cost of Living Index 119.0 107.4 90.5 100.0