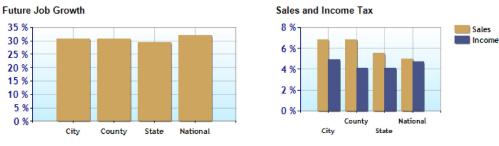

## Economy near Powell, OH City State National County Unemployment Rate 5.5% 5.5% 7.5% 8.2% Recent Job Growth 1.4% 1.4% 1.1% 1.1% Future Job Growth 30.6% 30.6% 29.4% 32.1% Sales Tax 6.8% 6.8% 5.5% 5.0% Income Tax 4.9% 4.1% 4.1% 4.7% Cost of Living Index 119.0 107.4 90.5 100.0