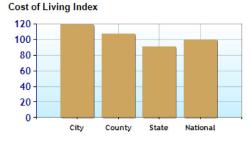

## Economy near Powell, OH City State National County Unemployment Rate 5.5% 5.5% 7.5% 8.2% Recent Job Growth 1.4% 1.4% 1.1% 1.1% Future Job Growth 30.6% 30.6% 29.4% 32.1% Sales Tax 6.8% 6.8% 5.5% 5.0% Income Tax 4.9% 4.1% 4.1% 4.7% Cost of Living Index 119.0 107.4 90.5 100.0