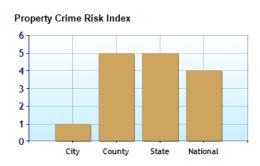

## Commuting Methods for New Albany Bus Carpool Auto Home Other

Crime near New Albany, OH

|                           | City | County | State | National |
|---------------------------|------|--------|-------|----------|
| Property Crime Risk Index | 1.0  | 5.0    | 5.0   | 4.0      |
| Wiolent Crime Risk Index  | 1.0  | 4.0    | 5.0   | 4.0      |