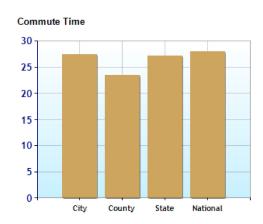

## Commute near New Albany, OH

|                        | City  | County | State | National |
|------------------------|-------|--------|-------|----------|
| Commuting by Bus       | 0.0%  | 2.5%   | 1.5%  | 2.3%     |
| ② Commuting by Carpool | 4.6%  | 8.2%   | 9.5%  | 11.4%    |
| Commuting by Auto      | 86.6% | 81.8%  | 81.2% | 75.1%    |
| Commute Time           | 27.4  | 23.4   | 27.1  | 27.9     |
| Working at Home        | 6.8%  | 3.8%   | 3.8%  | 5.4%     |