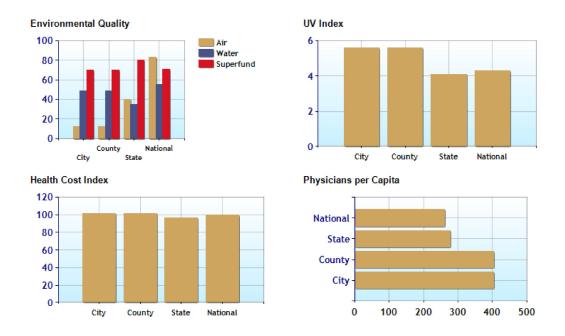

## Health near New Albany, OH

|                        | City  | County | State | National |
|------------------------|-------|--------|-------|----------|
| 3 Air Quality          | 12    | 12     | 40    | 83       |
| Watershed Quality      | 49    | 49     | 35    | 55       |
| Physicians per Capita  | 403.9 | 403.9  | 277.4 | 261.3    |
| Health Cost Index      | 101.5 | 101.5  | 96.8  | 100.0    |
| 3 Superfund Site Index | 70    | 70     | 80    | 71       |
| UV Index               | 5.6   | 5.6    | 4.1   | 4.3      |