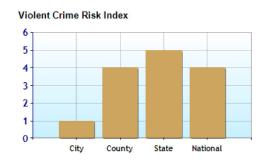

## Commuting Methods for New Albany Bus Carpool Auto Home Other

Crime near New Albany, OH

|                           | City | County | State | National |
|---------------------------|------|--------|-------|----------|
| Property Crime Risk Index | 1.0  | 5.0    | 5.0   | 4.0      |
| Wiolent Crime Risk Index  | 1.0  | 4.0    | 5.0   | 4.0      |