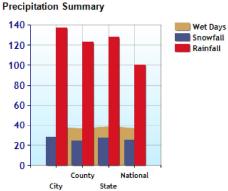

## Climate near New Albany, OH

|                                    | City  | County | State | National |
|------------------------------------|-------|--------|-------|----------|
| Altitude                           | 1,003 | 832    | 913   | 1,443    |
| Rainfall (inches annually)         | 38.1  | 36.4   | 38.2  | 36.5     |
| 3 Snowfall (inches annually)       | 27.6  | 24.0   | 27.4  | 25.0     |
| January Avg. Low Temp              | 20.5  | 21.7   | 19.2  | 20.5     |
| July Avg. High Temp                | 85.0  | 85.1   | 84.7  | 86.5     |
| Days of Precipitation Annually     | 137   | 123    | 128   | 100      |
| Days Mostly Sunny Annually         | 176   | 175    | 173   | 205      |
| Comfort Index (during hot weather) | 45    | 46     | 46    | 44       |