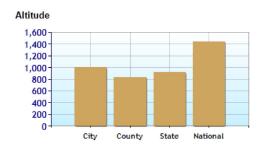

## Climate near New Albany, OH

|                                    | City  | County | State | National |
|------------------------------------|-------|--------|-------|----------|
| Altitude                           | 1,003 | 832    | 913   | 1,443    |
| Rainfall (inches annually)         | 38.1  | 36.4   | 38.2  | 36.5     |
| 3 Snowfall (inches annually)       | 27.6  | 24.0   | 27.4  | 25.0     |
| January Avg. Low Temp              | 20.5  | 21.7   | 19.2  | 20.5     |
| July Avg. High Temp                | 85.0  | 85.1   | 84.7  | 86.5     |
| Days of Precipitation Annually     | 137   | 123    | 128   | 100      |
| Days Mostly Sunny Annually         | 176   | 175    | 173   | 205      |
| Comfort Index (during hot weather) | 45    | 46     | 46    | 44       |