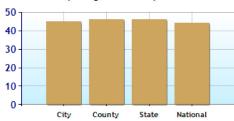

## Climate near New Albany, OH

|                                    | City  | County | State | National |
|------------------------------------|-------|--------|-------|----------|
| Altitude                           | 1,003 | 832    | 913   | 1,443    |
| Rainfall (inches annually)         | 38.1  | 36.4   | 38.2  | 36.5     |
| 3 Snowfall (inches annually)       | 27.6  | 24.0   | 27.4  | 25.0     |
| January Avg. Low Temp              | 20.5  | 21.7   | 19.2  | 20.5     |
| July Avg. High Temp                | 85.0  | 85.1   | 84.7  | 86.5     |
| Days of Precipitation Annually     | 137   | 123    | 128   | 100      |
| Days Mostly Sunny Annually         | 176   | 175    | 173   | 205      |
| Comfort Index (during hot weather) | 45    | 46     | 46    | 44       |