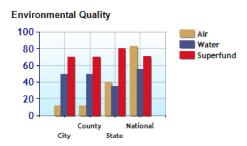

## Comfort Index (during hot weather)

Environmental Statistics near New Albany, OH

|                       | City  | County | State | National |
|-----------------------|-------|--------|-------|----------|
| Air Quality           | 12    | 12     | 40    | 83       |
| Watershed Quality     | 49    | 49     | 35    | 55       |
| Physicians per Capita | 403.9 | 403.9  | 277.4 | 261.3    |
| Health Cost Index     | 101.5 | 101.5  | 96.8  | 100.0    |
| Superfund Site Index  | 70    | 70     | 80    | 71       |
| UV Index              | 5.6   | 5.6    | 4.1   | 4.3      |