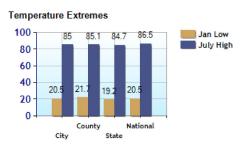

## Climate near New Albany, OH

|                                    | City  | County | State | National |
|------------------------------------|-------|--------|-------|----------|
| Altitude                           | 1,003 | 832    | 913   | 1,443    |
| Rainfall (inches annually)         | 38.1  | 36.4   | 38.2  | 36.5     |
| 3 Snowfall (inches annually)       | 27.6  | 24.0   | 27.4  | 25.0     |
| January Avg. Low Temp              | 20.5  | 21.7   | 19.2  | 20.5     |
| July Avg. High Temp                | 85.0  | 85.1   | 84.7  | 86.5     |
| Days of Precipitation Annually     | 137   | 123    | 128   | 100      |
| Days Mostly Sunny Annually         | 176   | 175    | 173   | 205      |
| Comfort Index (during hot weather) | 45    | 46     | 46    | 44       |