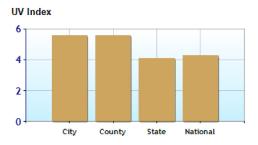

## Comfort Index (during hot weather)

Environmental Statistics near New Albany, OH

|                       | City  | County | State | National |
|-----------------------|-------|--------|-------|----------|
| Air Quality           | 12    | 12     | 40    | 83       |
| Watershed Quality     | 49    | 49     | 35    | 55       |
| Physicians per Capita | 403.9 | 403.9  | 277.4 | 261.3    |
| Health Cost Index     | 101.5 | 101.5  | 96.8  | 100.0    |
| Superfund Site Index  | 70    | 70     | 80    | 71       |
| UV Index              | 5.6   | 5.6    | 4.1   | 4.3      |