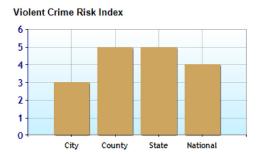

## Bus Carpool Auto Home Other

Commuting Methods for Lewis Center

Commute Time

30
25
20
15
10
5
City County State National

Crime near Lewis Center, OH

|                           | City | County | State | National |
|---------------------------|------|--------|-------|----------|
| Property Crime Risk Index | 4.0  | 4.0    | 5.0   | 4.0      |
| Violent Crime Risk Index  | 3.0  | 5.0    | 5.0   | 4.0      |