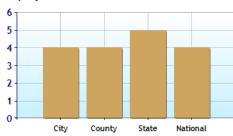

## Bus Carpool Auto Home Other

Commuting Methods for Lewis Center

Commute Time

30
25
20
15
10
5
City County State National

Crime near Lewis Center, OH

|                           | City | County | State | National |
|---------------------------|------|--------|-------|----------|
| Property Crime Risk Index | 4.0  | 4.0    | 5.0   | 4.0      |
| Violent Crime Risk Index  | 3.0  | 5.0    | 5.0   | 4.0      |

## Property Crime Risk Index