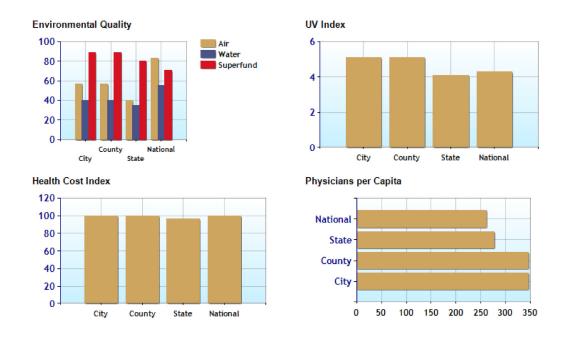

## Health near Lewis Center, OH

|                        | City  | County | State | National |
|------------------------|-------|--------|-------|----------|
| Air Quality            | 57    | 57     | 40    | 83       |
| Watershed Quality      | 40    | 40     | 35    | 55       |
| Physicians per Capita  | 346.7 | 346.7  | 277.4 | 261.3    |
| 3 Health Cost Index    | 99.3  | 99.3   | 96.8  | 100.0    |
| 3 Superfund Site Index | 89    | 89     | 80    | 71       |
| UV Index               | 5.1   | 5.1    | 4.1   | 4.3      |