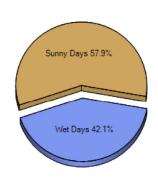

er, OH

|                                    | City | County | State | National |
|------------------------------------|------|--------|-------|----------|
| Altitude                           | 923  | 939    | 913   | 1,443    |
| Rainfall (inches annually)         | 37.9 | 37.7   | 38.2  | 36.5     |
| 3 Snowfall (inches annually)       | 19.0 | 22.5   | 27.4  | 25.0     |
| January Avg. Low Temp              | 18.5 | 18.0   | 19.2  | 20.5     |
| July Avg. High Temp                | 86.0 | 85.3   | 84.7  | 86.5     |
| Days of Precipitation Annually     | 127  | 127    | 128   | 100      |
| Days Mostly Sunny Annually         | 175  | 175    | 173   | 205      |
| Comfort Index (during hot weather) | 47   | 47     | 46    | 44       |









Sunny and Cloudy Days per Annum for Lewis



## Comfort Index (during hot weather)



Environmental Statistics near Lewis Center, OH

|                        | City  | County | State | National |
|------------------------|-------|--------|-------|----------|
| Air Quality            | 57    | 57     | 40    | 83       |
| Watershed Quality      | 40    | 40     | 35    | 55       |
| Physicians per Capita  | 346.7 | 346.7  | 277.4 | 261.3    |
| Health Cost Index      | 99.3  | 99.3   | 96.8  | 100.0    |
| 3 Superfund Site Index | 89    | 89     | 80    | 71       |
| UV Index               | 5.1   | 5.1    | 4.1   | 4.3      |

Community Reports Page 2 of 2





The data included herein is a compilation of many disparate datasets obtained from various sources and compiled by Real Estate Digital. Complete list of data sources. We