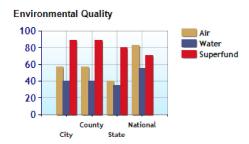

## Comfort Index (during hot weather)

Environmental Statistics near Lewis Center, OH

|                        | City  | County | State | National |
|------------------------|-------|--------|-------|----------|
| Air Quality            | 57    | 57     | 40    | 83       |
| Watershed Quality      | 40    | 40     | 35    | 55       |
| Physicians per Capita  | 346.7 | 346.7  | 277.4 | 261.3    |
| Health Cost Index      | 99.3  | 99.3   | 96.8  | 100.0    |
| 3 Superfund Site Index | 89    | 89     | 80    | 71       |
| UV Index               | 5.1   | 5.1    | 4.1   | 4.3      |