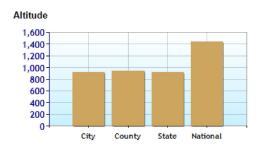

## Climate near Lewis Center, OH

|                                    | City | County | State | National |
|------------------------------------|------|--------|-------|----------|
| Altitude                           | 923  | 939    | 913   | 1,443    |
| Rainfall (inches annually)         | 37.9 | 37.7   | 38.2  | 36.5     |
| 3 Snowfall (inches annually)       | 19.0 | 22.5   | 27.4  | 25.0     |
| January Avg. Low Temp              | 18.5 | 18.0   | 19.2  | 20.5     |
| July Avg. High Temp                | 86.0 | 85.3   | 84.7  | 86.5     |
| Days of Precipitation Annually     | 127  | 127    | 128   | 100      |
| Days Mostly Sunny Annually         | 175  | 175    | 173   | 205      |
| Comfort Index (during hot weather) | 47   | 47     | 46    | 44       |