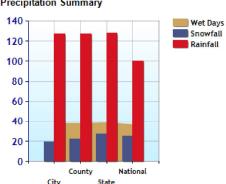

## Climate near Lewis Center, OH

|                                    | City | County | State | National |
|------------------------------------|------|--------|-------|----------|
| Altitude                           | 923  | 939    | 913   | 1,443    |
| Rainfall (inches annually)         | 37.9 | 37.7   | 38.2  | 36.5     |
| 3 Snowfall (inches annually)       | 19.0 | 22.5   | 27.4  | 25.0     |
| January Avg. Low Temp              | 18.5 | 18.0   | 19.2  | 20.5     |
| July Avg. High Temp                | 86.0 | 85.3   | 84.7  | 86.5     |
| Days of Precipitation Annually     | 127  | 127    | 128   | 100      |
| Days Mostly Sunny Annually         | 175  | 175    | 173   | 205      |
| Comfort Index (during hot weather) | 47   | 47     | 46    | 44       |