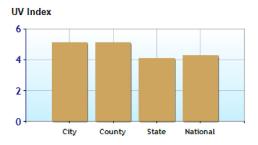

## Comfort Index (during hot weather)

Environmental Statistics near Lewis Center, OH

|                        | City  | County | State | National |
|------------------------|-------|--------|-------|----------|
| Air Quality            | 57    | 57     | 40    | 83       |
| Watershed Quality      | 40    | 40     | 35    | 55       |
| Physicians per Capita  | 346.7 | 346.7  | 277.4 | 261.3    |
| Health Cost Index      | 99.3  | 99.3   | 96.8  | 100.0    |
| 3 Superfund Site Index | 89    | 89     | 80    | 71       |
| UV Index               | 5.1   | 5.1    | 4.1   | 4.3      |