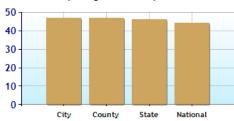

## Comfort Index (during hot weather)

Environmental Statistics near Lewis Center, OH

|                        | City  | County | State | National |
|------------------------|-------|--------|-------|----------|
| Air Quality            | 57    | 57     | 40    | 83       |
| Watershed Quality      | 40    | 40     | 35    | 55       |
| Physicians per Capita  | 346.7 | 346.7  | 277.4 | 261.3    |
| Health Cost Index      | 99.3  | 99.3   | 96.8  | 100.0    |
| 3 Superfund Site Index | 89    | 89     | 80    | 71       |
| UV Index               | 5.1   | 5.1    | 4.1   | 4.3      |