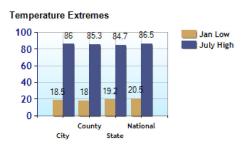

## Climate near Lewis Center, OH

|                                    | City | County | State | National |
|------------------------------------|------|--------|-------|----------|
| Altitude                           | 923  | 939    | 913   | 1,443    |
| Rainfall (inches annually)         | 37.9 | 37.7   | 38.2  | 36.5     |
| 3 Snowfall (inches annually)       | 19.0 | 22.5   | 27.4  | 25.0     |
| January Avg. Low Temp              | 18.5 | 18.0   | 19.2  | 20.5     |
| July Avg. High Temp                | 86.0 | 85.3   | 84.7  | 86.5     |
| Days of Precipitation Annually     | 127  | 127    | 128   | 100      |
| Days Mostly Sunny Annually         | 175  | 175    | 173   | 205      |
| Comfort Index (during hot weather) | 47   | 47     | 46    | 44       |