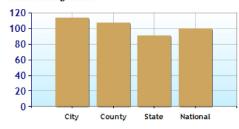

## Economy near Lewis Center, OH

|                        | City  | County | State | National |
|------------------------|-------|--------|-------|----------|
| Unemployment Rate      | 5.5%  | 5.5%   | 7.5%  | 8.2%     |
| Recent Job Growth      | 1.4%  | 1.4%   | 1.1%  | 1.1%     |
| Puture Job Growth      | 30.6% | 30.6%  | 29.4% | 32.1%    |
| Sales Tax              | 6.8%  | 6.8%   | 5.5%  | 5.0%     |
| Income Tax             | 4.1%  | 4.1%   | 4.1%  | 4.7%     |
| ② Cost of Living Index | 113.3 | 107.4  | 90.5  | 100.0    |

## Cost of Living Index

The data included herein is a compilation of many disparate datasets obtained from various sources and compiled by Real Estate Digital. Complete list of data sources. We use our best efforts to present the most accurate and up-to-date information, but we are not responsible for the results of any defects that may be found to exist, or any lost profits or other consequential damages that may result from such defects. You should not assume that this content is error-free or that it will be suitable for the particular purpose that you have in mind when using it. The owner and operator of the website that displays this data makes no warranty or representation of any kind with respect to the completeness or accuracy of the information included herein.