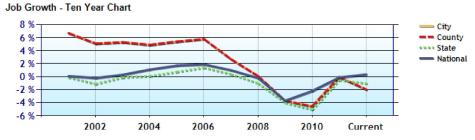

## Economy near Lewis Center, OH

|                        | City  | County | State | National |
|------------------------|-------|--------|-------|----------|
| Unemployment Rate      | 5.5%  | 5.5%   | 7.5%  | 8.2%     |
| Recent Job Growth      | 1.4%  | 1.4%   | 1.1%  | 1.1%     |
| Puture Job Growth      | 30.6% | 30.6%  | 29.4% | 32.1%    |
| Sales Tax              | 6.8%  | 6.8%   | 5.5%  | 5.0%     |
| Income Tax             | 4.1%  | 4.1%   | 4.1%  | 4.7%     |
| ② Cost of Living Index | 113.3 | 107.4  | 90.5  | 100.0    |