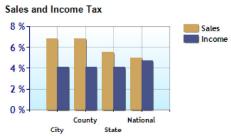

## Economy near Lewis Center, OH

|                        | City  | County | State | National |
|------------------------|-------|--------|-------|----------|
| Unemployment Rate      | 5.5%  | 5.5%   | 7.5%  | 8.2%     |
| Recent Job Growth      | 1.4%  | 1.4%   | 1.1%  | 1.1%     |
| Puture Job Growth      | 30.6% | 30.6%  | 29.4% | 32.1%    |
| Sales Tax              | 6.8%  | 6.8%   | 5.5%  | 5.0%     |
| Income Tax             | 4.1%  | 4.1%   | 4.1%  | 4.7%     |
| ② Cost of Living Index | 113.3 | 107.4  | 90.5  | 100.0    |