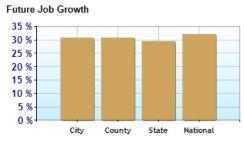

## Economy near Lewis Center, OH

|                        | City  | County | State | National |
|------------------------|-------|--------|-------|----------|
| Unemployment Rate      | 5.5%  | 5.5%   | 7.5%  | 8.2%     |
| Recent Job Growth      | 1.4%  | 1.4%   | 1.1%  | 1.1%     |
| Puture Job Growth      | 30.6% | 30.6%  | 29.4% | 32.1%    |
| Sales Tax              | 6.8%  | 6.8%   | 5.5%  | 5.0%     |
| Income Tax             | 4.1%  | 4.1%   | 4.1%  | 4.7%     |
| ② Cost of Living Index | 113.3 | 107.4  | 90.5  | 100.0    |