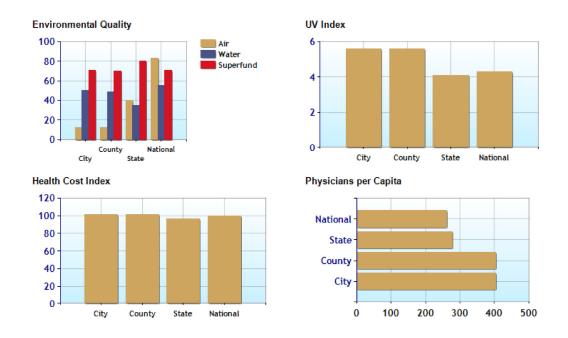

## Health near Dublin, OH

|                        | City  | County | State | National |
|------------------------|-------|--------|-------|----------|
| Air Quality            | 12    | 12     | 40    | 83       |
| 3 Watershed Quality    | 50    | 49     | 35    | 55       |
| Physicians per Capita  | 403.9 | 403.9  | 277.4 | 261.3    |
| Health Cost Index      | 101.5 | 101.5  | 96.8  | 100.0    |
| 3 Superfund Site Index | 71    | 70     | 80    | 71       |
| UV Index               | 5.6   | 5.6    | 4.1   | 4.3      |