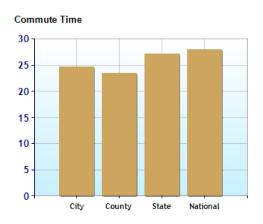

## Commute near Dublin, OH

|                      | City  | County | State | National |
|----------------------|-------|--------|-------|----------|
| Oommuting by Bus     | 0.4%  | 2.5%   | 1.5%  | 2.3%     |
| Commuting by Carpool | 3.8%  | 8.2%   | 9.5%  | 11.4%    |
| Commuting by Auto    | 88.2% | 81.8%  | 81.2% | 75.1%    |
| ② Commute Time       | 24.7  | 23.4   | 27.1  | 27.9     |
| Working at Home      | 6.4%  | 3.8%   | 3.8%  | 5.4%     |