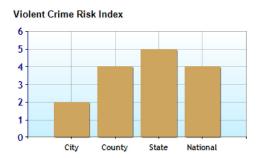

## Crime near Dublin, OH

|                           | City | County | State | National |
|---------------------------|------|--------|-------|----------|
| Property Crime Risk Index | 4.0  | 5.0    | 5.0   | 4.0      |
| Wiolent Crime Risk Index  | 2.0  | 4.0    | 5.0   | 4.0      |