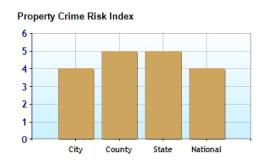

## Crime near Dublin, OH

|                           | City | County | State | National |
|---------------------------|------|--------|-------|----------|
| Property Crime Risk Index | 4.0  | 5.0    | 5.0   | 4.0      |
| Wiolent Crime Risk Index  | 2.0  | 4.0    | 5.0   | 4.0      |