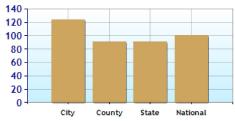

## Economy near Dublin, OH City State National County Unemployment Rate 5.1% 6.8% 7.5% 8.2% Recent Job Growth 1.4% 1.4% 1.1% 1.1% Future Job Growth 29.0% 29.0% 29.4% 32.1% Sales Tax 6.8% 6.8% 5.5% 5.0% Income Tax 6.1% 4.1% 4.1% 4.7% Cost of Living Index 123.7 90.7 90.5 100.0

## Cost of Living Index

-2 % -4 % -6 %

The data included herein is a compilation of many disparate datasets obtained from various sources and compiled by Real Estate Digital. Complete list of data sources. We use our best efforts to present the most accurate and up-to-date information, but we are not responsible for the results of any defects that may be found to exist, or any lost profits or other consequential damages that may result from such defects. You should not assume that this content is error-free or that it will be suitable for the particular purpose that you have in mind when using it. The owner and operator of the website that displays this data makes no warranty or representation of any kind with respect to the completeness or accuracy of the information included herein.