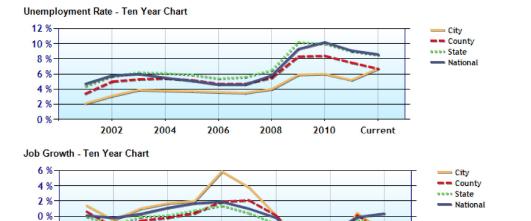

## Economy near Dublin, OH City State National County Unemployment Rate 5.1% 6.8% 7.5% 8.2% Recent Job Growth 1.4% 1.4% 1.1% 1.1% Future Job Growth 29.0% 29.0% 29.4% 32.1% Sales Tax 6.8% 6.8% 5.5% 5.0% Income Tax 6.1% 4.1% 4.1% 4.7% Cost of Living Index 123.7 90.7 90.5 100.0