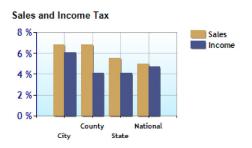

## Economy near Dublin, OH City State National County Unemployment Rate 5.1% 6.8% 7.5% 8.2% Recent Job Growth 1.4% 1.4% 1.1% 1.1% Future Job Growth 29.0% 29.0% 29.4% 32.1% Sales Tax 6.8% 6.8% 5.5% 5.0% Income Tax 6.1% 4.1% 4.1% 4.7% Cost of Living Index 123.7 90.7 90.5 100.0