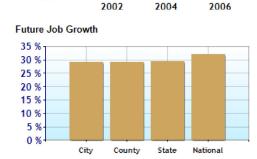

## Economy near Dublin, OH City State National County Unemployment Rate 5.1% 6.8% 7.5% 8.2% Recent Job Growth 1.4% 1.4% 1.1% 1.1% Future Job Growth 29.0% 29.0% 29.4% 32.1% Sales Tax 6.8% 6.8% 5.5% 5.0% Income Tax 6.1% 4.1% 4.1% 4.7% Cost of Living Index 123.7 90.7 90.5 100.0